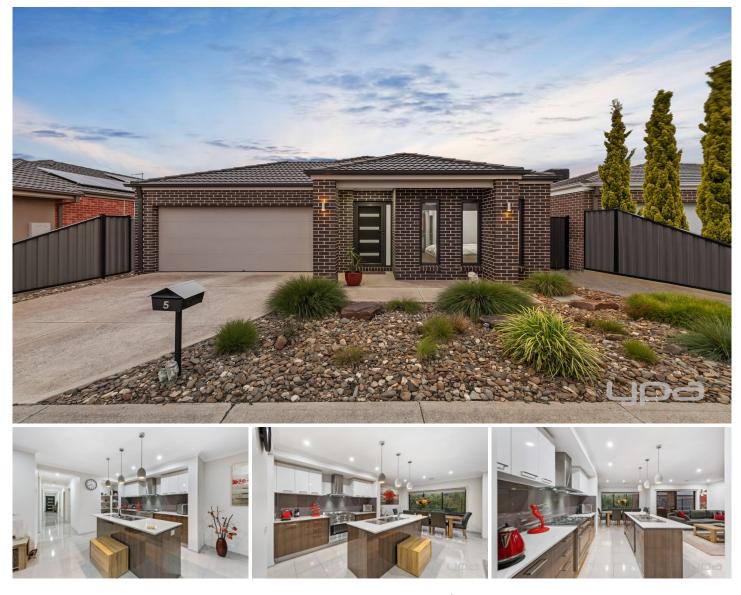

## **5 Moore Drive Fraser Rise VIC**

This beautiful home located in Fraser Rise features; master bedroom with ceiling fan, walk-in wardrobe and ensuite, two remaining spacious bedrooms with built-in wardrobes, one with a ceiling fan, formal study, open plan living and meals area, kitchen with ample cupboard space, walk in pantry, stainless steel appliances including 900mm freestanding oven with gas cooktop, range hood, double sink and dishwasher. Central bathroom with bathtub.

Further features include outdoor alfresco with timber decking, ducted heating, reverse cycle split system unit, high ceilings and landscaped garden to the front and rear of the property, double car garage on remote with internal access.