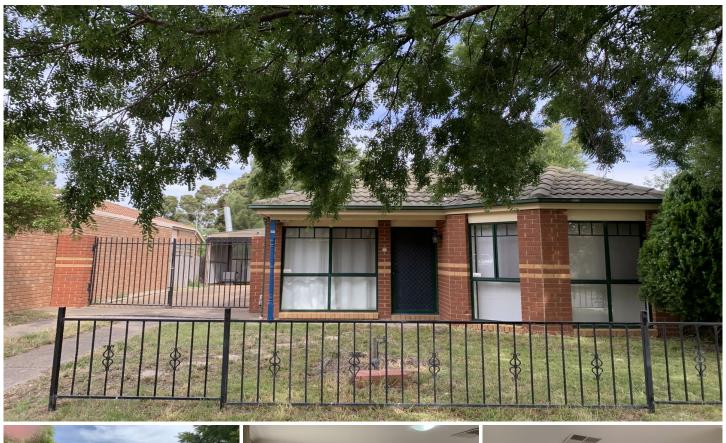

## 22 Pinnock Avenue Roxburgh Park VIC

This well presented 3-bedroom home is awaiting your inspection. Walk straight into your formal living, with Heating, Evaporative cooling, Split system, Open plan kitchen/meals area, Master with full Ensuite and Walk in Robe, further 2 bedrooms with built in robes. Bright central bathroom with separate toilet and laundry, great size undercover entertainment area, large garden shed and much more.