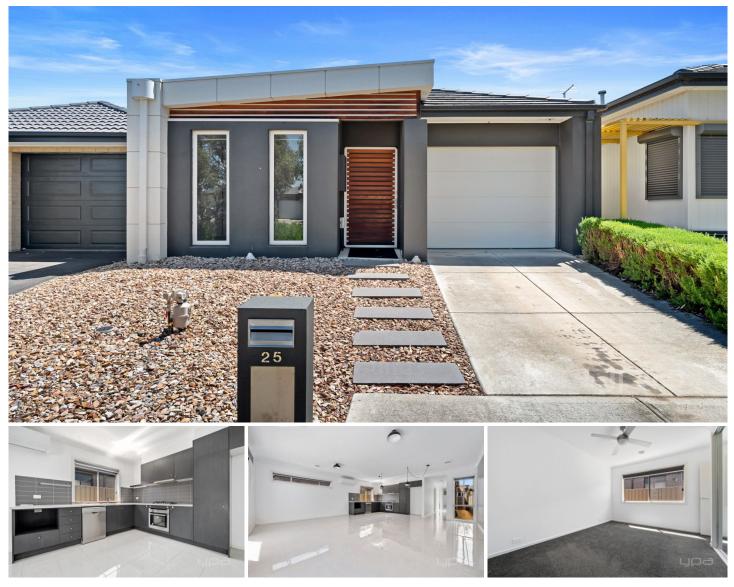

## 25 Parkleigh Drive Kurunjang VIC

. Well presented throughout and offering low maintenance living this well presented home has it all and is ready to just move in and enjoy.

. Comprising 3 bedrooms all with robes plus study nook,

. Two way bathroom

. Open kitchen / living area with stainless steel appliances including dishwasher.

. Ducted heating and split system air conditioner ensure year round comfort. . Externally the home features single remote control garage with internal access, security doors, garden shed, outdoor BBQ unit for entertaining family and friends