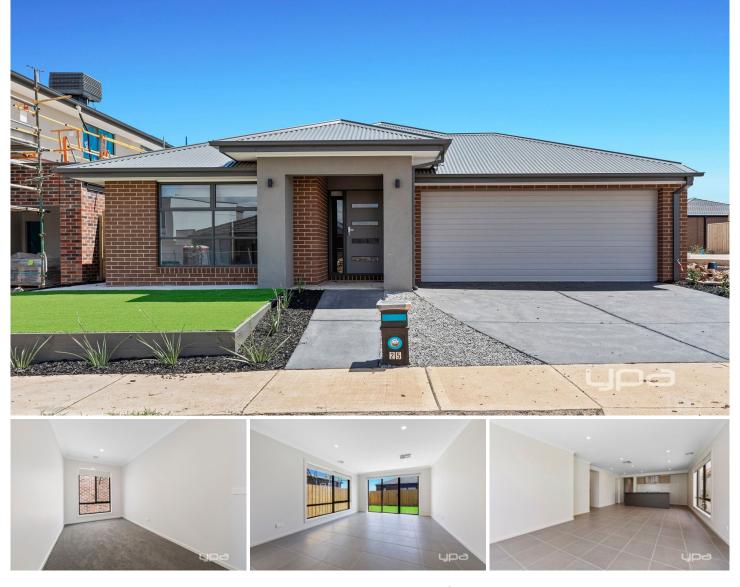

## 25 Langer Road Deanside VIC

Located in the highly desirable Rosewood Estate, this modern styled family home is situated within close proximity to beautiful parks & Caroline Springs Shopping Centre.

This home comprises of four bedrooms, the master bedroom features an ensuite & walk in robe. The remaining three bedrooms include built-in wardrobes and are serviced with a main bathroom which includes a bath & separate toilet.

A modern kitchen which includes 900mm stainless steel appliances, dishwasher and walk in pantry along with an open plan meals/living area. Other features include study/small sitting room, ducted heating, evaporative cooling, double garage on remote with internal access, low maintenance gardens and so much more.