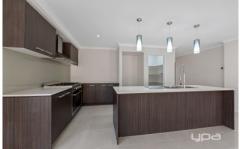

## Featuring -

- ? Four bedrooms (Master bedroom with full ensuite & walk in robe)
- ? Remaining bedrooms with built in robes
- ? Modern kitchen which includes 900mm stainless steel appliances,

dishwasher & stone benches