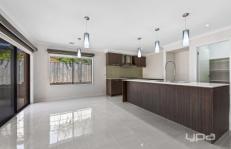

## Featuring -

- ? Four bedrooms (Master bedroom with full ensuite & walk in robe)
- ? Remaining bedrooms with built in robes
- ? Modern kitchen which includes 900mm stainless steel appliances,

dishwasher & stone benches

- ? Open plan dining & living room offering both space & comfort
- ? The open meals/living area progresses to an outdoor alfresco area with a

backyard, perfect for outdoor entertaining

? Central bathroom with separate toilet