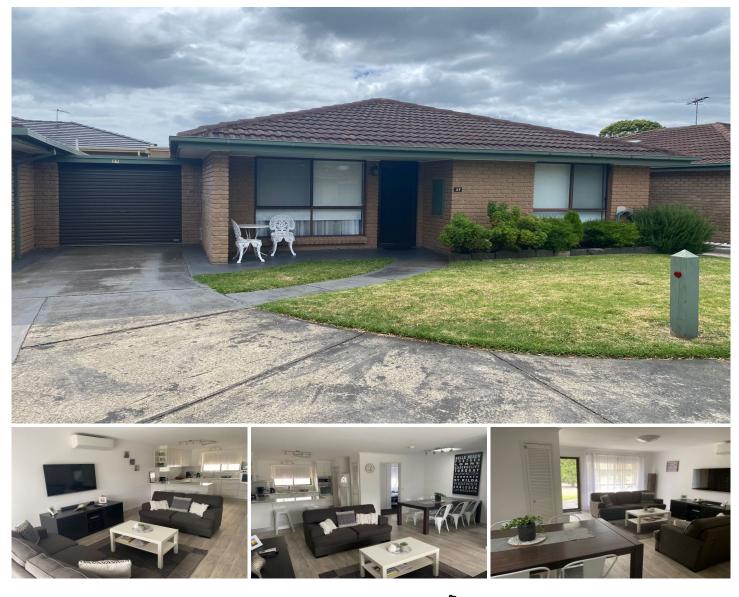

27/72 Jetty Road Rosebud VIC

YPA Dromana is proud to present this lovely 2 bedroom home, overlooking lovely leafy and manicured gardens, in a well maintained, set back unit block.

Open plan lounge room, dining and kitchen area. With white washed wood-look lino flooring, and a sky light above dining area. Split system heating and cooling.

Modern kitchen with induction cooktop and electric oven, and lots of storage.

Bedroom 1 with carpets, built in robe and walk through access to sun drenched bathroom featuring plenty of underbench storage, separate bath, and shower, and separate toilet.

Second bedroom with carpets and built in robe, and also has walk through access to the bathroom.

Separate laundry, with access to low maintenance courtyard with deck and covered alfresco.

Single garage, suitable for a small car - or for storage.

2 🎮 1 🚔 1 🚔

View : https://www.ypa.com.au/7423402