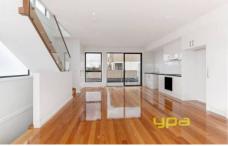

Situated on the ground floor is a double carport, master with full ensuite and BIR. The first floor offers an open plan family meals kitchen with Caesar stone bench tops, plus a balcony on one side and a veranda on the other side. The second floor consists of two bedrooms with BIR's, small study and main bathroom.