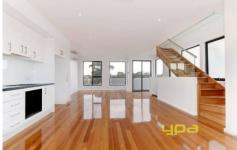

Situated on the ground floor is a double carport, master with full ensuite and BIR. The first floor offers an open plan family meals kitchen with Caesar stone bench tops, plus a balcony on one side and a veranda on the other side. The second floor consists of two bedrooms with BIR's, small study and main bathroom.