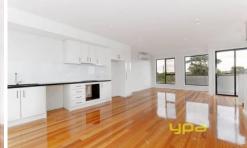

Situated on the ground floor is a double carport, master with full ensuite and BIR. The first floor offers an open plan family meals kitchen with Caesar stone bench tops, plus a balcony on one side and a veranda on the other side. The second floor consists of two bedrooms with BIR's, small study and main bathroom.