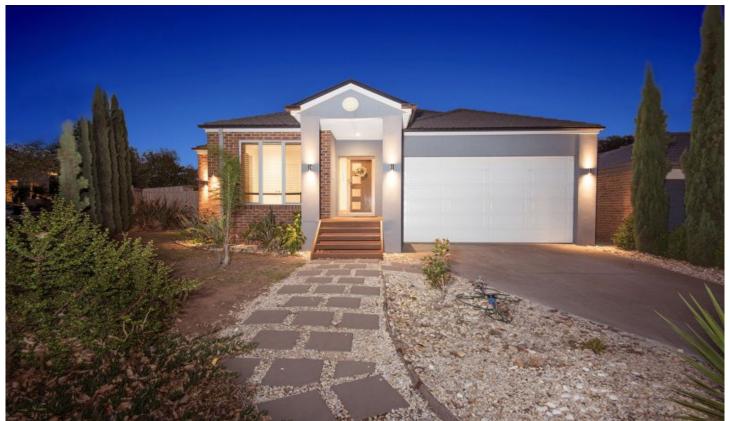

## 2 Weigall Close Caroline Springs VIC

Situated on a generous block, in a quiet location at Oakwood estate- with waterways and park lands at your door step, this impeccably finished home is sure to impress even the most fussiest of occupants. Comprising of four generous bedrooms (master with en suite and walk-in robe)- remaining bedrooms with built in robes. Spacious rumpus or second family room gives you a great sense of space. Modern large kitchen with abundance of storage, open plan living, high ceilings, Tasmanian Oak floor and trendy down lights with a swanky interior, will simply leave you mesmerized. Alfresco with decking is perfect for all year entertainment and get togethers. Good size low maintenance backyard with tool shed comes very handy along with easy access to the Taylors road. Extras includes ducted heating, evaporative cooling, double lock up garage with internal access and much much more. \*Applicants must view the property before any applications will be