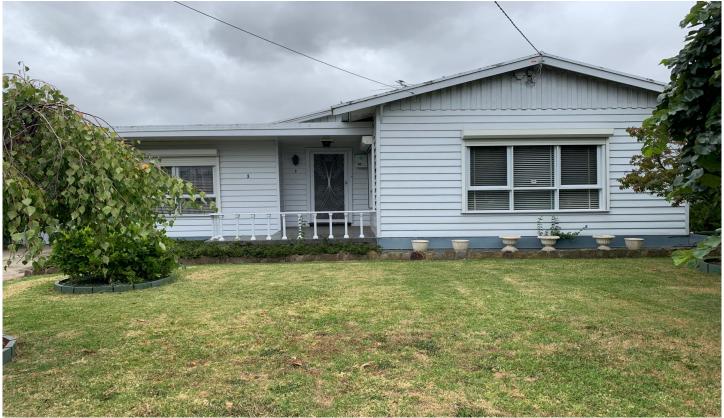

## 1 London Road Broadmeadows VIC

This home comprises of:

- 3 Large bedrooms with built in robes
- Formal lounge with polished flooring and wall air-conditioner
- Kitchen/meals area and great cupboard space
- Dining Room
- Central bathroom
- Separate toilet
- Study room overlooking the back yard
- Outside, a spacious rear yard perfect to entertain in with an outdoor pergola, a paved entertainment area, stunning established gardens, outdoor workshop, a large grassed area.
- Off street car accommodation with a single lock up garage.