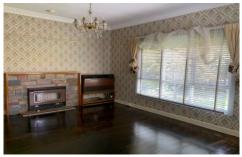

## 1 London Road Broadmeadows VIC

This home comprises of:

- 3 Large bedrooms with built in robes
- Formal lounge with polished flooring and wall air-conditioner
- Kitchen/meals area and great cupboard space
- Dining Room
- Central bathroom
- Separate toilet
- Study room overlooking the back yard
- Outside, a spacious rear yard perfect to entertain in with an outdoor pergola, a paved entertainment area, stunning established gardens, outdoor workshop, a large grassed area.
- Off street car accommodation with a single lock up garage.