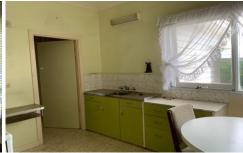

## 1 London Road Broadmeadows VIC

This home comprises of:

- 3 Large bedrooms with built in robes
- Formal lounge with polished flooring and wall air-conditioner
- Kitchen/meals area and great cupboard space
- Dining Room
- Central bathroom
- Separate toilet
- Study room overlooking the back yard
- Outside, a spacious rear yard perfect to entertain in with an outdoor pergola, a paved entertainment area, stunning established gardens, outdoor workshop, a large grassed area.
- Off street car accommodation with a single lock up garage.