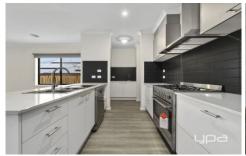

Upgraded flooring throughout with natural light flows seamlessly together with the well thought out floor plan, open plan living combines your central lounge room, modern kitchen and meals area.

Outside you are greeted to an undercover alfresco area with an enormous amount of space to entertain all-year-round, aesthetically pleasing with fully landscaped