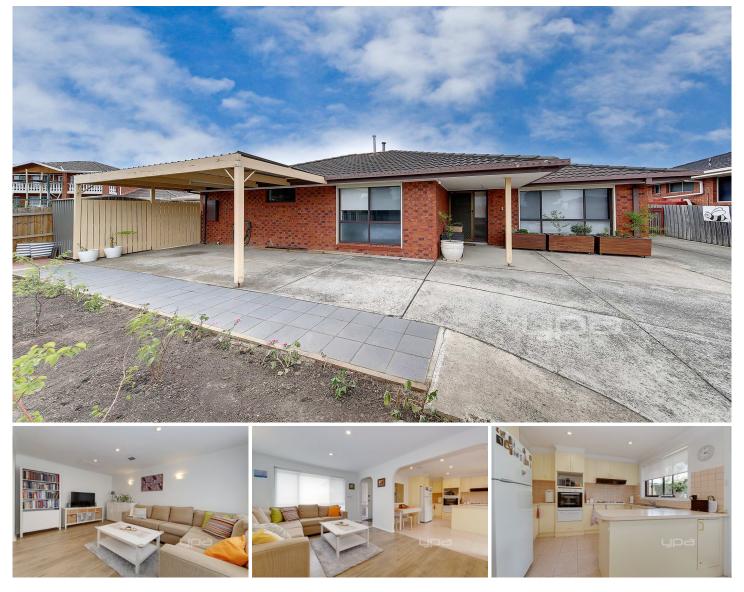

## 1/14 Dalton Court Meadow Heights VIC

Located in the heart of Meadow Heights, this well maintained and updated home is conveniently nestled only walking distance to Meadow Heights Shopping Centre, Meadow Heights Primary School, day care facilities, bus stops and only a short drive to Coolaroo Train Station & Roxburgh Park Train Station with many bus stops.

## Offering:

- ? 3 great sized bedrooms with built in robes
- ? Family living area open to meals area
- ? Kitchen with white appliances and dishwasher
- ? Central bathroom
- ? Evaporative cooling
- ? Ducted heating
- ? Window shutters
- ? Outdoor covered entertainment/BBQ area
- ? Low maintenance backyard