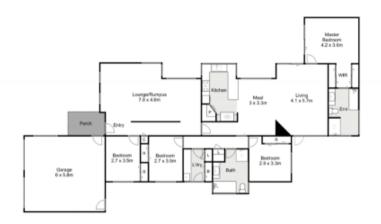

## 6 Pike Place Bacchus Marsh VIC

Introducing a stunning property in the highly sought-after location of Bacchus Marsh. This beautiful home is now on the market and is the perfect opportunity for anyone looking for a spacious, family-friendly property that ticks all the boxes.

The property boasts four generously sized bedrooms, providing ample room for all members of the family. The two bathrooms, including an en-suite, have been finished to an exceptional standard, ensuring that every aspect of the home is luxurious and comfortable.

As you enter the property, you will be greeted by the expansive living areas, providing an abundance of space for family gatherings or entertaining guests. The two living areas are beautifully designed with modern finishes and neutral colours, providing a comfortable and inviting