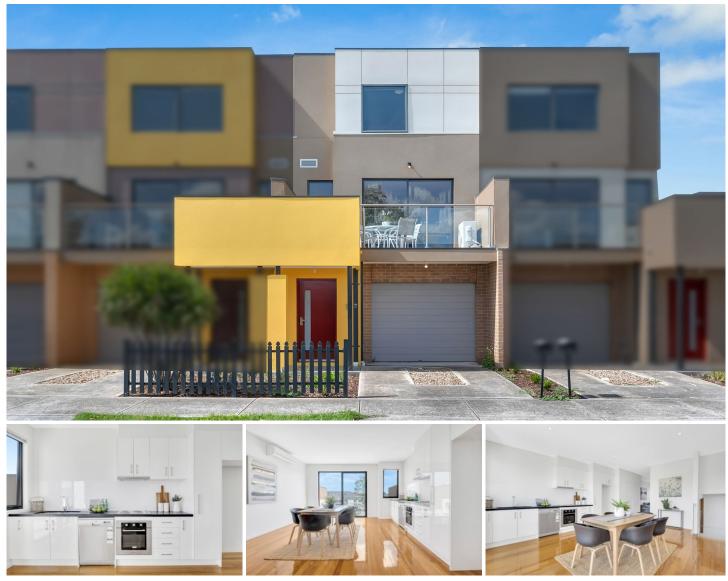

## 28 Featherpark Way Craigieburn VIC

This beautiful three storey, very large townhouse is situated right across the road from Highlands Shopping Centre. Offering a great view from the balcony with parklands within walking distance.

Situated on the ground floor is a master bedroom with full ensuite and BIR, all with a courtyard to enjoy all year round. The first floor offers an open plan family/meals area, fully equipped kitchen with stone bench-tops, dishwasher, stainless steel appliances- all leading out to a great size balcony. The second floor consists of two bedrooms with BIR's serviced by a central bathroom with bathtub.