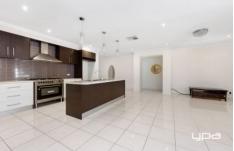

## 45 Wylie Circuit Burnside Heights VIC

This spacious family home has so much to offer. Comprising four sizeable bedrooms with BIRs, main bedroom having an immense WIR and ensuite. Open plan living/dining with a separate lounge. Kitchen with island bench, stainless steel appliances and dishwasher. Central family bathroom with bath tub and separate toilet. Featuring double garage with remote and internal access, evaporative cooling and heating & security alarm system. Only a short walk to Koroit Creek Primary School and Cafe.