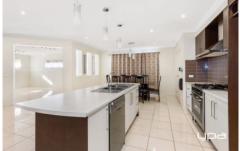

## 45 Wylie Circuit Burnside Heights VIC

This spacious family home has so much to offer. Comprising four sizeable bedrooms with BIRs, main bedroom having an immense WIR and ensuite. Open plan living/dining with a separate lounge. Kitchen with island bench, stainless steel appliances and dishwasher. Central family bathroom with bath tub and separate toilet. Featuring double garage with remote and internal access, evaporative cooling and heating & security alarm system. Only a short walk to Koroit Creek Primary School and Cafe.