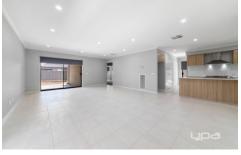

With an ample amount to offer, this is sure to impress upon the first inspection;

- Open plan living and dining area
- Master bedroom with a walk in robe and ensuite
- Ducted Heating and Evaporative Cooling throughout
- 900mm Stainless Steel appliances
- Dishwasher in kitchen
- Built In Pantry
- Kitchen leads to Laundry, with garage and side access