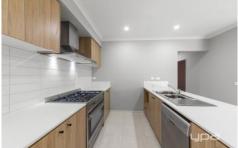

With an ample amount to offer, this is sure to impress upon the first inspection;

- Open plan living and dining area
- Master bedroom with a walk in robe and ensuite
- Ducted Heating and Evaporative Cooling throughout
- 900mm Stainless Steel appliances
- Dishwasher in kitchen
- Built In Pantry
- Kitchen leads to Laundry, with garage and side access