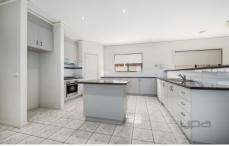

## 7 Patterson Close Caroline Springs VIC

Featuring four bedrooms, spacious master with WIR and ensuite, two bedrooms with BIR's and fourth bedroom with WIR, formal lounge/study area, large kitchen with stainless steel appliances, dishwasher, built in pantry and island benchtop, meals area, main bathroom with large spa bath. Further features include; single car garage with rear roller door and internal access, ducted heating, evaporative cooling, vegetable garden, pergola and storage shed. This family home is located in a quiet area of Caroline