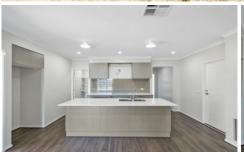

## Main features include:

- Master bedroom with walk in robe and ensuite
- 3 bedrooms with built in robe
- Open plan kitchen with stainless steel appliances
- Double garage with remote access
- Quality floorboards and carpets
- Low maintenance backyard and frontyard