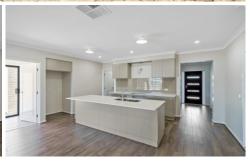

## Main features include:

- Master bedroom with walk in robe and ensuite
- 3 bedrooms with built in robe
- Open plan kitchen with stainless steel appliances
- Double garage with remote access
- Quality floorboards and carpets
- Low maintenance backyard and frontyard