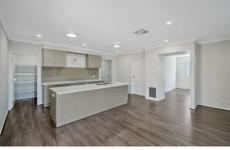

## Main features include:

- Master bedroom with walk in robe and ensuite
- 3 bedrooms with built in robe
- Open plan kitchen with stainless steel appliances
- Double garage with remote access
- Quality floorboards and carpets
- Low maintenance backyard and frontyard