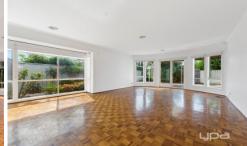

The property itself is bathed in natural light particularly with the full-size bay windows in the family room. Other key features include three bedrooms, master bedroom with walk in robe and full ensuite, two separate living areas, modern bright kitchen with dishwasher, double garage, low maintenance gardens, undercover outdoor alfresco area, gas ducted heating & refrigerated cooling throughout.