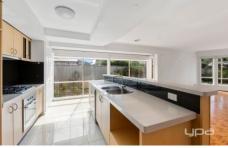

The property itself is bathed in natural light particularly with the full-size bay windows in the family room. Other key features include three bedrooms, master bedroom with walk in robe and full ensuite, two separate living areas, modern bright kitchen with dishwasher, double garage, low maintenance gardens, undercover outdoor alfresco area, gas ducted heating & refrigerated cooling throughout.