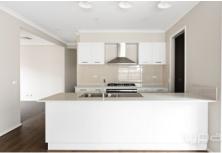

## 26 Illawara Drive Mickleham VIC

- Master bedroom with WIR and ensuite
- Three bedrooms with BIR'S
- Main bathroom with separate toilet
- Two separate living areas'
- Open kitchen and dining room
- SST appliances
- Ducted heating and evaporative cooling
- 2 car lock up garage
- Property has high ceilings and floating floorboards
- Landscaping is being done
- Property is walking distance to Mickleham Secondary College, 2 minute drive to Merrifield Shopping Centre and much more!!!
- ID IS REQUIRED AT ALL INSPECTIONS