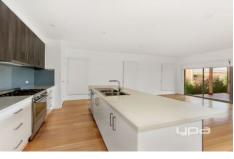

- \* Four spacious bedrooms with BIR's
- \* Downstairs master bedroom features WIR and double vanity ensuite
- \* Light filled formal lounge
- \* Quality kitchen with 40mm stone bench top, 900mm stainless steel appliances with dishwasher and butler's pantry overlooking the spacious meals & family area
- \* Massive outdoor/entertaining alfresco area with merbau timber decking
- \* Upstairs retreat with a huge balcony with lake view
- \* Double car garage with internal access
- \* Special features include split system cooling/heating in most rooms, 9ft ceilings with square set cornices,