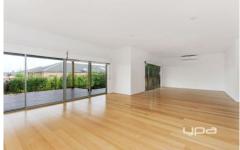

- \* Four spacious bedrooms with BIR's
- \* Downstairs master bedroom features WIR and double vanity ensuite
- \* Light filled formal lounge
- \* Quality kitchen with 40mm stone bench top, 900mm stainless steel appliances with dishwasher and butler's pantry overlooking the spacious meals & family area
- \* Massive outdoor/entertaining alfresco area with merbau timber decking
- \* Upstairs retreat with a huge balcony with lake view
- \* Double car garage with internal access
- \* Special features include split system cooling/heating in most rooms, 9ft ceilings with square set cornices,