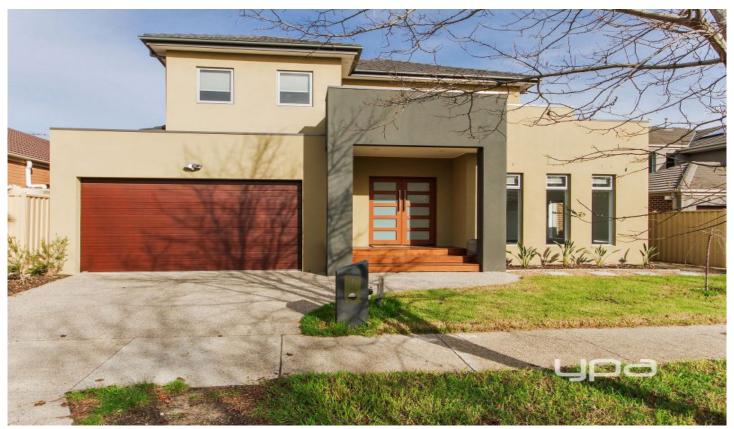

## 33 Clementson Drive Caroline Springs VIC

Start out in style with this excellent family home which will definitely impress you with its quality, location & sense of space with an unforgettable finish. Comprising of the following:

- \* Four spacious bedrooms with BIR's
- \* Downstairs master bedroom features WIR and double vanity ensuite
- \* Light filled formal lounge
- \* Quality kitchen with 40mm stone bench top, 900mm stainless steel appliances with dishwasher and butler's pantry overlooking the spacious meals & family area
- \* Massive outdoor/entertaining alfresco area with merbau timber decking
- \* Upstairs retreat with a huge balcony with lake view
- \* Double car garage with internal access
- \* Special features include split system cooling/heating in most rooms, 9ft ceilings with square set cornices,