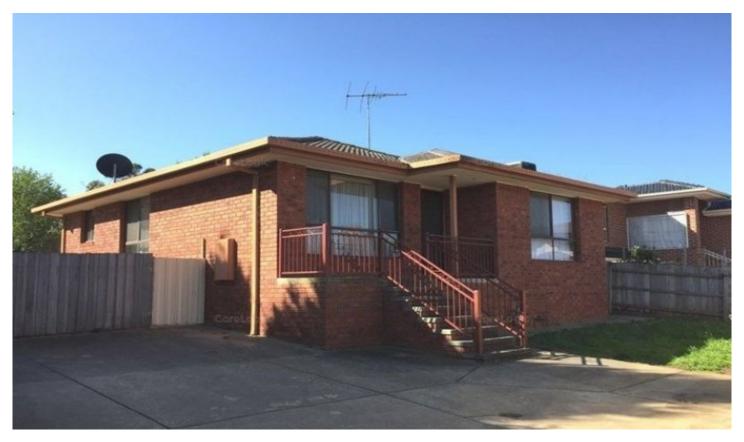

## 2/27 Shankland Boulevard Meadow Heights VIC

This 3 bedroom brick veneer unit is the ideal opportunity for families seeking a convenient position. Property comprises built in robes, open plan living room with wall heater, kitchen includes gas appliances, central bathroom with walk-in shower and separate laundry. Features Holland blinds throughout, expansive backyard for the kids to play, storage shed and generous drive way. Freshly painted throughout and new floorboards. Bus route right out the front! Within walking distance to local primary school and IGA Supermarket along Paringa Boulevard. Inspection by appointment only.