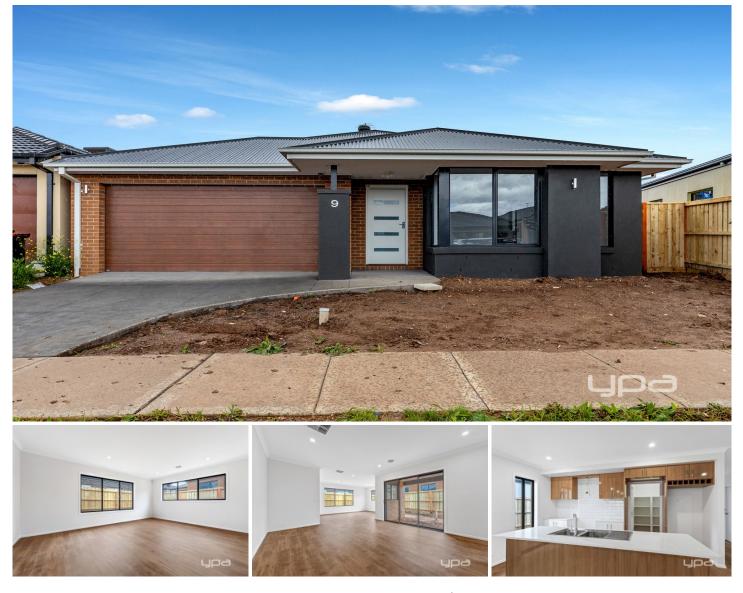

## 9 Griffith Road Deanside VIC

Located in the up and coming suburb of Deanside, finds this flawlessly presented brand new home which will capture your heart and have you dreaming of living there from the moment you step inside. Thoughtfully designed and impeccably finished, this enviable home comprises of four bedrooms including a master with walk-in robe and full ensuite and built-in robes to the remaining bedrooms. Additional features include a luxurious and light-filled bathroom, sleek open-plan kitchen and living domain, the stylish kitchen includes walk in pantry, 900mm upright cooktop and so much more. Extras include double car remote garage, under roof alfresco area, gas ducted heating, evaporative cooling, stylish floorboards, alarm system, Colourbond roof and so much. Located within close proximity to a number of quality schools, parks, shopping precincts and so much more, enquire today to ensure you don't miss out on calling this incredible property