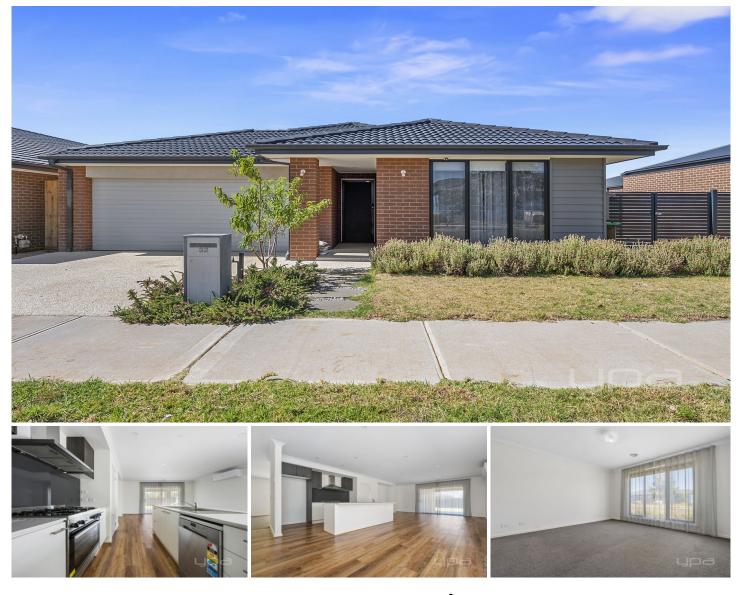

## 32 Kirkham Drive Thornhill Park VIC

. This property is a four-bedroom home, the master bedroom is located at the front of the property with an ensuite, large walk in robe.

. The remaining 3 bedrooms have built in robes. There is a formal lounge area plus a large open plan dining/informal lounge and kitchen which flows onto the back garden with an alfresco area.

. The kitchen has ample storage, 900m oven, dishwasher stone benchtops and walk in pantry

.The main bathroom has a large bath and shower and separate toilet.

. Features include: ducted heating, split system cooling, stone benchtops, low maintenance gardens, double car garage with internal access to the side of the property.

4 🛤 2 🚔 2 🖨

View : https://www.ypa.com.au/7482955