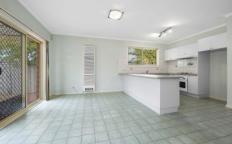

- \* Three spacious bedrooms with built in robes
- \* Master bedroom features walk in robe & full ensuite
- \* Large open plan kitchen/meals/family area perfect for the growing family
- \* 9ft ceilings, split system cooling and heating
- \* Single car garage with rear door access
- \* All situated on a low maintenance allotment with pergola