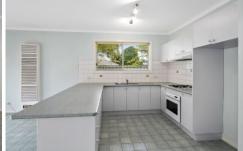

- \* Three spacious bedrooms with built in robes
- \* Master bedroom features walk in robe & full ensuite
- \* Large open plan kitchen/meals/family area perfect for the growing family
- \* 9ft ceilings, split system cooling and heating
- \* Single car garage with rear door access
- \* All situated on a low maintenance allotment with pergola