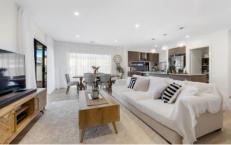

## Features include:

- ? Master bedroom showcases a walk-in wardrobe and ensuite with quality fittings
- ? Additional two spacious bedrooms with built in robes
- ? The kitchen is located perfectly to incorporate the meals and family area
- ? Kitchen complete with Caesar stone bench tops, glass splash back, walk in pantry, ample cupboard space, 900mm free standing oven with gas cooktop, range hood, double sink and dishwasher
- ? Central bathroom with bathtub, shower and quality fittings