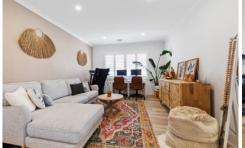

## Features include:

- ? Master bedroom showcases a walk-in wardrobe and ensuite with quality fittings
- ? Additional two spacious bedrooms with built in robes
- ? The kitchen is located perfectly to incorporate the meals and family area
- ? Kitchen complete with Caesar stone bench tops, glass splash back, walk in pantry, ample cupboard space, 900mm free standing oven with gas cooktop, range hood, double sink and dishwasher
- ? Central bathroom with bathtub, shower and quality fittings