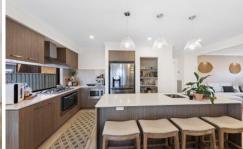

## Features include:

- ? Master bedroom showcases a walk-in wardrobe and ensuite with quality fittings
- ? Additional two spacious bedrooms with built in robes
- ? The kitchen is located perfectly to incorporate the meals and family area
- ? Kitchen complete with Caesar stone bench tops, glass splash back, walk in pantry, ample cupboard space, 900mm free standing oven with gas cooktop, range hood, double sink and dishwasher
- ? Central bathroom with bathtub, shower and quality fittings