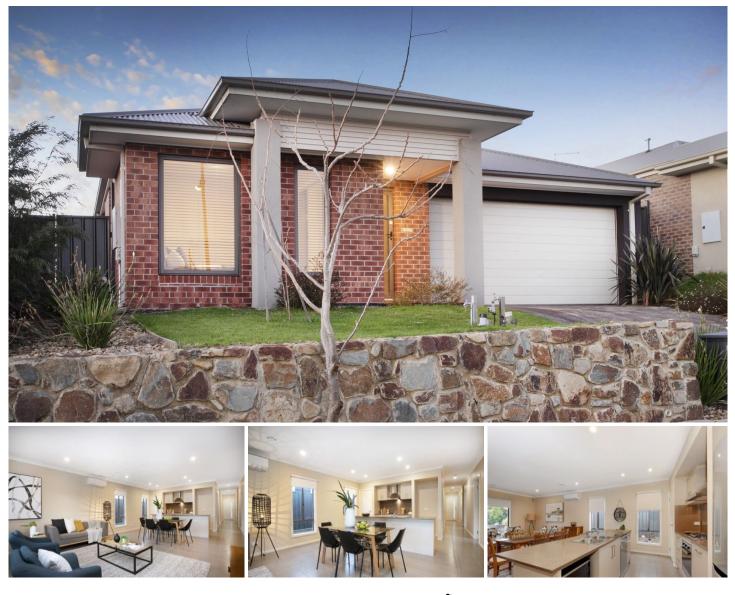

## 81 Frontier Avenue Greenvale VIC

The prestigious estate of Aspect boasts some of the highest quality houses in the vicinity and this is no exception. With beautiful inside finishes, easy to maintain gardens and a backyard view with no interruptions, this home is what you have been looking for.

## Featuring:

- Open Plan Kitchen, Dining & Family Area with seamless access to alfresco & fully landscaped backyard.
- Designer Kitchen with excellent storage, stainless steel appliances & dishwasher
- Kids retreat/theatre with closable doors provides a separate living space
- 4 bedrooms with built in robes
- Main bedroom includes ensuite, walk in robe & own access to alfresco area
- Central bathroom with modern fittings, separate shower &