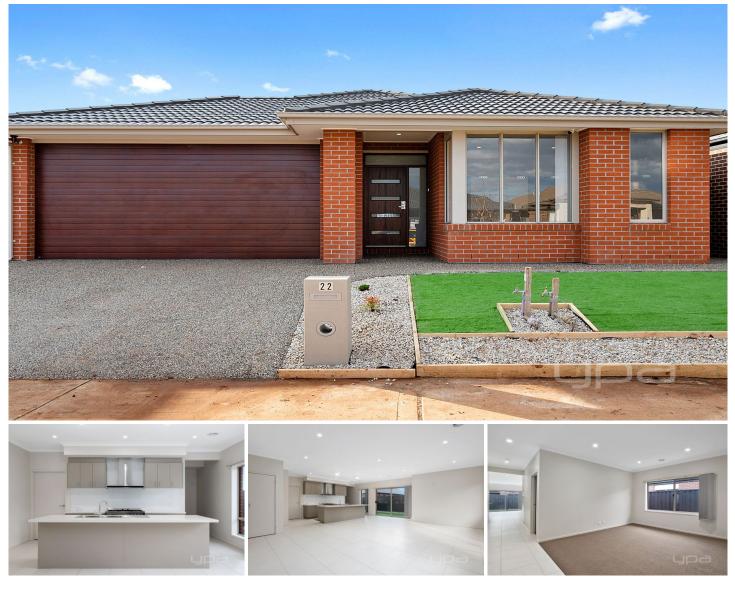

## 22 Wimbledon Boulevard Strathtulloh VIC

. Comprising of 4 spacious bedrooms all with  $\ensuremath{\mathsf{BIR}}\xspace's,$  master with  $\ensuremath{\mathsf{WIR}}\xspace$  and ensuremath{\mathsf{ensuremath{\mathsf{s}}}\xspace}\xspace

. Formal lounge, open plan kitchen/living area with 900ml stainless steel appliances,

. Central bathroom, separate laundry with linen cupboards.

. Double car garage with home and rear walk through access.

. Ducted heating, and cooling, landscaped gardens.

. Everything completed with upgrades this one is a must see!

Within a close proximity to Cobblebank Village, Cobblebank Station, Cobblebank Sports Stadium, Strathtulloh Primary School and the upcoming Melton Hospital, all less than 5 minutes away from the property.