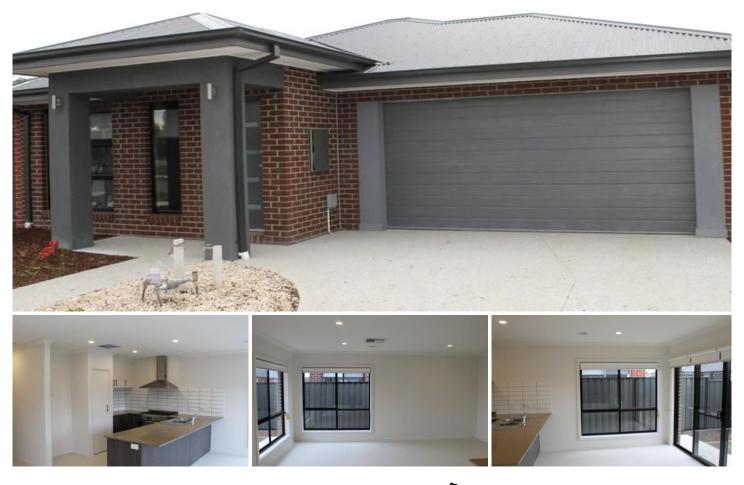

## **57 Pinnacle Drive Pakenham VIC**

Situated close to freeway access

This lovely home features 4 bedrooms, master with ensuite and walk in robe whilst the remaining three have built in robes.

Open Living areas adjoining the quality modern kitchen with stainless steel appliances with gas cooktop and stone benchtops, built in pantry, dishwasher.

Tiled floors throughout the kitchen, living and bathroom areas, carpet to all other rooms,

Other Features include Double garage with remote control and internal access Evaporative Cooling Ducted Heating