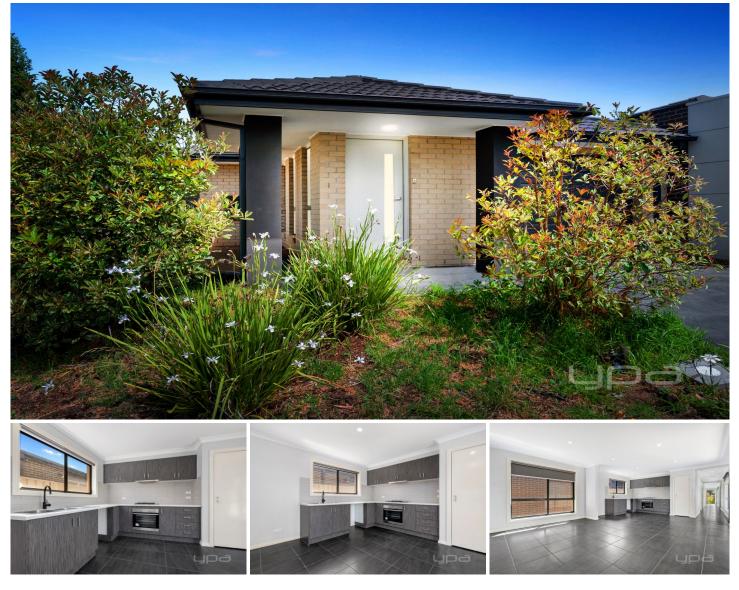

## 23 Parkleigh Drive Kurunjang VIC

. Situated in the heart of Kurunjang and close by to local schools of all levels, shopping complexes, recreational parks and freeway access this great home is perfect

. Comprising of three bedrooms all featuring built in robes with the master which is situated at the back of the home also featuring a well-appointed ensuite

. The remaining bedrooms are serviced by a bright central bathroom.

The heart of the home offers an open and inviting floorplan with the living and dining areas perfectly incorporating the kitchen. The kitchen offers stainless steel appliances inclusive of a gas cooktop, oven, double sink and stone bench tops. All of this leading seamlessly out to the backyard.

. The outside area offers optimal space to create a great outdoor area for you and your family to enjoy

. Additional features include: split system, wall heaters,

3 🛤 2 🚔 1 🚘

View : https://www.ypa.com.au/7504711