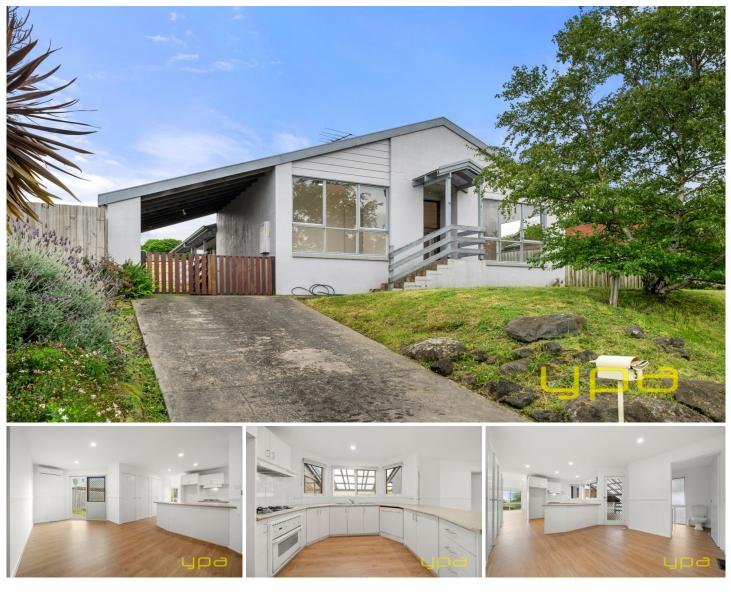

## **5 Leigh Drive Pakenham VIC**

This beautiful home with good size rooms, master room with ensuite is in a perfect residential location.

Offering Kitchen with adjoining dining area, main bathroom with two rear bedrooms, master bedroom has private ensuite, other large bedroom at the front could also be used as an office or study room. Spacious open plan living area with magnificent views, big bright windows allowing plenty of light and it is overlooking the valley, timber floor and roller blinds.

The key features of this house offers:

- Master bedroom with ensuite
- open plan kitchen and meals area
- ducted heating / split system air conditioner
- covered pergola area