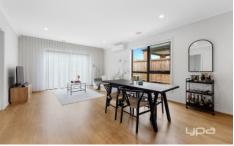

The kitchen is complete with tiled splashback, stainless steel 900mm appliances and dishwasher, added extras include gas ducted heating, split system cooling, floating floorboards, holland blinds, alarm system, double car garage on remote with internal access and super low maintenance gardens to front and rear.