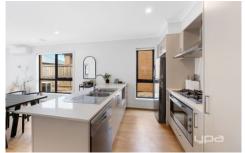

The kitchen is complete with tiled splashback, stainless steel 900mm appliances and dishwasher, added extras include gas ducted heating, split system cooling, floating floorboards, holland blinds, alarm system, double car garage on remote with internal access and super low maintenance gardens to front and rear.