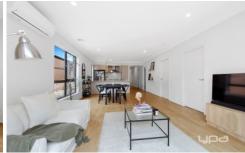

The kitchen is complete with tiled splashback, stainless steel 900mm appliances and dishwasher, added extras include gas ducted heating, split system cooling, floating floorboards, holland blinds, alarm system, double car garage on remote with internal access and super low maintenance gardens to front and rear.