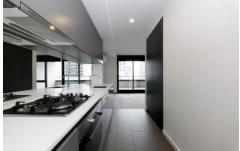

## Unit 304/710 Station St Box Hill VIC

This sleek and light filled apartment has a stunning lobby entrance. The apartment opens up to a long kitchen with mirror splash-back, stone bench with ample storage. Timber floorboards in the living area, plush carpet in the bedroom, concealed laundry space and 1 secure parking space. Sip your coffee and enjoy the views of Boxhill gardens on your own spacious balcony.