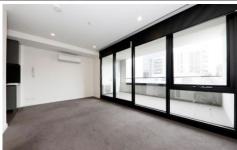

## Unit 304/710 Station St Box Hill VIC

This sleek and light filled apartment has a stunning lobby entrance. The apartment opens up to a long kitchen with mirror splash-back, stone bench with ample storage. Timber floorboards in the living area, plush carpet in the bedroom, concealed laundry space and 1 secure parking space. Sip your coffee and enjoy the views of Boxhill gardens on your own spacious balcony.