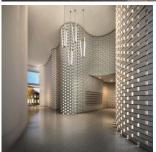

## Unit 304/710 Station St Box Hill VIC

This sleek and light filled apartment has a stunning lobby entrance. The apartment opens up to a long kitchen with mirror splash-back, stone bench with ample storage. Timber floorboards in the living area, plush carpet in the bedroom, concealed laundry space and 1 secure parking space. Sip your coffee and enjoy the views of Boxhill gardens on your own spacious balcony.