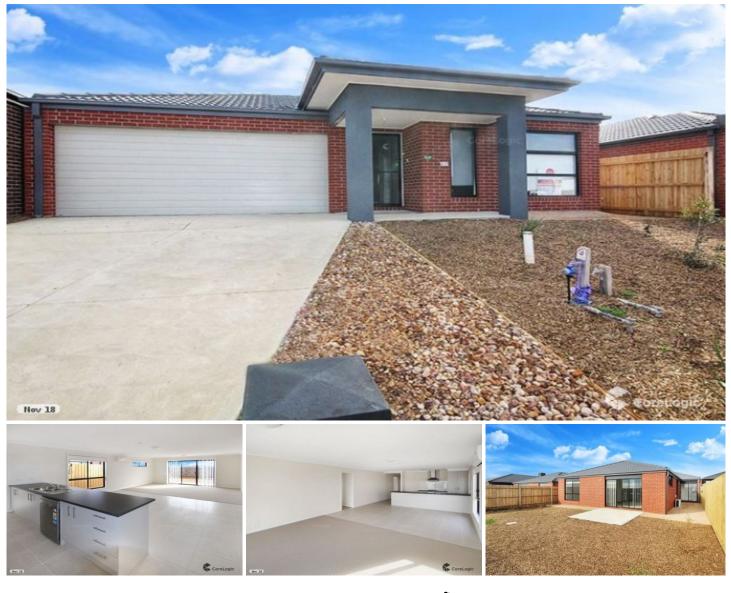

## **10 Gillespie Drive Weir Views VIC**

. Situated in the heart of the Toolern Waters Estate, in close proximity to walking tracks, shops, public transport, schooling and more,

. This home comprises of four generously sized bedrooms, master bedroom complete with WIR and bright ensuite

. Stunning central bathroom,

. Large open plan living/meals zone, overseen by the modern kitchen featuring ample storage space and stainless steel appliances.

. Additional features include: heating, cooling, double garage with internal access, landscaping and much more.

4 🛤 2 🚔 2 🚔

View : https://www.ypa.com.au/7514451

Karlie Rofael 0405 939 945