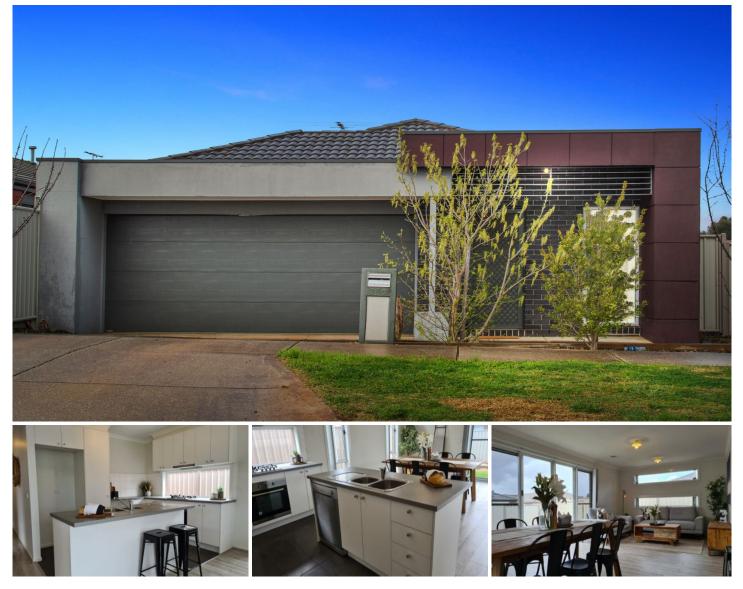

286 Clarkes Road Brookfield VIC

. Situated in a sought-after pocket in the inviting Riverina Estate Conveniently located close by to walking tracks, shops, parks, schools, public transport and so much more!

. Open floor plan will have you wanting to entertain all year round. With the kitchen including stainless steel appliances and range hood, dishwasher, laminated benchtops and ample storage overlooking the spacious living and meals area