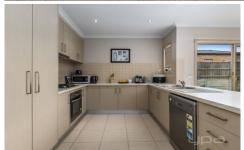

## 6 Chardia Court Brookfield VIC

- . This four-bedroom home features a spacious master bedroom with en-suite and walk-in robe, while the other three bedrooms offer large built-in robes and are serviced by a conveniently located central bathroom.
- . Space for a growing family is sorted with multiple living areas. A well-appointed kitchen with ample storage, an abundance of bench and cupboard space, stainless-steel appliances including a dishwasher and large island bench/breakfast bar.
- . Step through the sliding doors and be greeted by the low-maintenance landscaping ready for you to sit back, relax and enjoy all year around entertaining with friends and family.
- . Ready to enjoy with extra features including ducted heating, evaporative cooling, secure double car remote control garage with drive through access, low-maintenance landscaping, laundry with spacious storage and separate