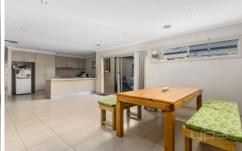

## 6 Chardia Court Brookfield VIC

- . This four-bedroom home features a spacious master bedroom with en-suite and walk-in robe, while the other three bedrooms offer large built-in robes and are serviced by a conveniently located central bathroom.
- . Space for a growing family is sorted with multiple living areas. A well-appointed kitchen with ample storage, an abundance of bench and cupboard space, stainless-steel appliances including a dishwasher and large island bench/breakfast bar.
- . Step through the sliding doors and be greeted by the low-maintenance landscaping ready for you to sit back, relax and enjoy all year around entertaining with friends and family.
- . Ready to enjoy with extra features including ducted heating, evaporative cooling, secure double car remote control garage with drive through access, low-maintenance landscaping, laundry with spacious storage and separate