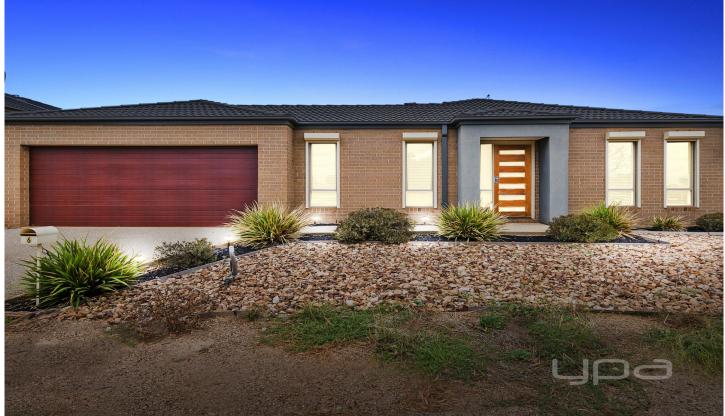

## 6 Chardia Court Brookfield VIC

- . This four-bedroom home features a spacious master bedroom with en-suite and walk-in robe, while the other three bedrooms offer large built-in robes and are serviced by a conveniently located central bathroom.
- . Space for a growing family is sorted with multiple living areas. A well-appointed kitchen with ample storage, an abundance of bench and cupboard space, stainless-steel appliances including a dishwasher and large island bench/breakfast bar.
- . Step through the sliding doors and be greeted by the low-maintenance landscaping ready for you to sit back, relax and enjoy all year around entertaining with friends and family.
- . Ready to enjoy with extra features including ducted heating, evaporative cooling, secure double car remote control garage with drive through access, low-maintenance landscaping, laundry with spacious storage and separate