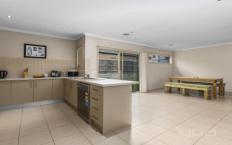

## 6 Chardia Court Brookfield VIC

- . This four-bedroom home features a spacious master bedroom with en-suite and walk-in robe, while the other three bedrooms offer large built-in robes and are serviced by a conveniently located central bathroom.
- . Space for a growing family is sorted with multiple living areas. A well-appointed kitchen with ample storage, an abundance of bench and cupboard space, stainless-steel appliances including a dishwasher and large island bench/breakfast bar.
- . Step through the sliding doors and be greeted by the low-maintenance landscaping ready for you to sit back, relax and enjoy all year around entertaining with friends and family.
- . Ready to enjoy with extra features including ducted heating, evaporative cooling, secure double car remote control garage with drive through access, low-maintenance landscaping, laundry with spacious storage and separate