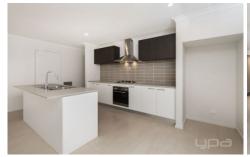

## 13 Shackell Street Weir Views VIC

- \*4 spacious bedrooms with BIR's
- \*Master with WIR & ensuite
- \*Open plan kitchen/ living area
- \*Additional Lounge/Family room
  \*Stainless steel Gas Cook top and Electric oven, Dishwasher & Built in pantry
- \*Central bathroom with separate toilet
- \*Separate laundry with huge linen cupboard
- \*Double car garage with internal & rear walk-thru access
- \*Plush grass in the backyard, perfect for kids
- \*Ducted gas heating throughout
- \*Split-system cooling
- \*NBN installed and ready to go
- \*Foxtel points installed to lounge area (Foxtel subscription required)
- \* RACV Home Security available