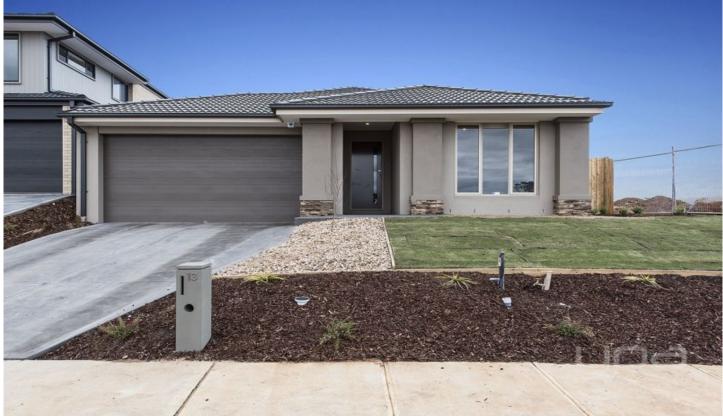

## 13 Shackell Street Weir Views VIC

- \*4 spacious bedrooms with BIR's
- \*Master with WIR & ensuite
- \*Open plan kitchen/ living area
- \*Additional Lounge/Family room
  \*Stainless steel Gas Cook top and Electric oven, Dishwasher & Built in pantry
- \*Central bathroom with separate toilet
- \*Separate laundry with huge linen cupboard
- \*Double car garage with internal & rear walk-thru access
- \*Plush grass in the backyard, perfect for kids
- \*Ducted gas heating throughout
- \*Split-system cooling
- \*NBN installed and ready to go
- \*Foxtel points installed to lounge area (Foxtel subscription required)
- \* RACV Home Security available