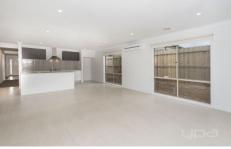

## 13 Shackell Street Weir Views VIC

- \*4 spacious bedrooms with BIR's
- \*Master with WIR & ensuite
- \*Open plan kitchen/ living area
- \*Additional Lounge/Family room
  \*Stainless steel Gas Cook top and Electric oven, Dishwasher & Built in pantry
- \*Central bathroom with separate toilet
- \*Separate laundry with huge linen cupboard
- \*Double car garage with internal & rear walk-thru access
- \*Plush grass in the backyard, perfect for kids
- \*Ducted gas heating throughout
- \*Split-system cooling
- \*NBN installed and ready to go
- \*Foxtel points installed to lounge area (Foxtel subscription required)
- \* RACV Home Security available