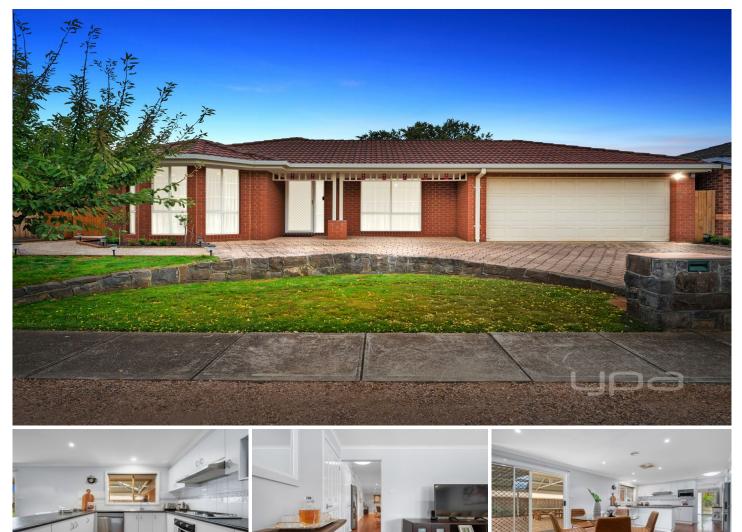

## **12 Harrington Drive Melton West VIC**

. Located in the popular Westlake Estate in the heart of Melton West within short distance to the local schools of all levels, shopping complexes, sporting grounds and public transport

. Situated at the front of the home is a large living area offering ample space for your family to enjoy. Adjacent to this is the oversized master bedroom which features a walk in robe and well appointed ensuite.

. Moving through to the heart of the home is the second living area and dining space that is overlooked by a well-equipped kitchen featuring quality appliances including dishwasher, oven, cooktop, range hood and ample bench and cupboard space.

. The remaining 3 bedrooms are all great in size and feature built in robes further serviced by a central bathroom

. Heading outside you are met with an extensive outdoor

4 🛤 2 🚔 2 🚔

View : https://www.ypa.com.au/7518340