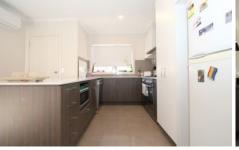

## 9 Millicent Place Ballarat East VIC

This property features the following:

- ? 2 Bedrooms: Second bedroom with built in robes and master with walk in robe.
- ? 1 Semi-Ensuite: Offering shower, bath, vanity and separate toilet.
- ? Kitchen: 900MM gas cooktop, 900MM electric oven, dishwasher and ample storage.
- ? Large open plan kitchen/dining/lounge area.
- ? Heating/cooling: Gas central heating throughout and split system fitted in kitchen/dining area.
- ? Parking: Single automatic lock up garage with internal access to the home and rear access to yard.
- ? Laundry fitted in garage.
- ? Enclosed low maintenance rear yard.
- ? Close to Schools.
- ? Close to shops.