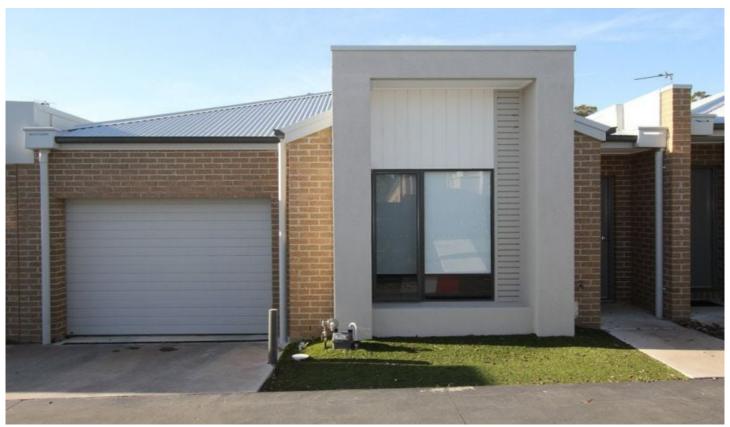

## 9 Millicent Place Ballarat East VIC

This property features the following:

- ? 2 Bedrooms: Second bedroom with built in robes and master with walk in robe.
- ? 1 Semi-Ensuite: Offering shower, bath, vanity and separate toilet.
- ? Kitchen: 900MM gas cooktop, 900MM electric oven, dishwasher and ample storage.
- ? Large open plan kitchen/dining/lounge area.
- ? Heating/cooling: Gas central heating throughout and split system fitted in kitchen/dining area.
- ? Parking: Single automatic lock up garage with internal access to the home and rear access to yard.
- ? Laundry fitted in garage.
- ? Enclosed low maintenance rear yard.
- ? Close to Schools.
- ? Close to shops.