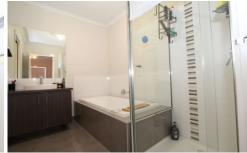

## 9 Millicent Place Ballarat East VIC

This property features the following:

- ? 2 Bedrooms: Second bedroom with built in robes and master with walk in robe.
- ? 1 Semi-Ensuite: Offering shower, bath, vanity and separate toilet.
- ? Kitchen: 900MM gas cooktop, 900MM electric oven, dishwasher and ample storage.
- ? Large open plan kitchen/dining/lounge area.
- ? Heating/cooling: Gas central heating throughout and split system fitted in kitchen/dining area.
- ? Parking: Single automatic lock up garage with internal access to the home and rear access to yard.
- ? Laundry fitted in garage.
- ? Enclosed low maintenance rear yard.
- ? Close to Schools.
- ? Close to shops.