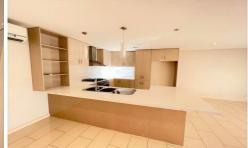

## 1/3 Edward Street DEER PARK VIC

This property comprises 3 Bedrooms with mirrored built in robes, kitchen with lots of storage space and dishwasher, adjoining spacious meals/family area, laundry with overhead storage space