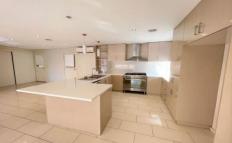

## 1/3 Edward Street DEER PARK VIC

This property comprises 3 Bedrooms with mirrored built in robes, kitchen with lots of storage space and dishwasher, adjoining spacious meals/family area, laundry with overhead storage space