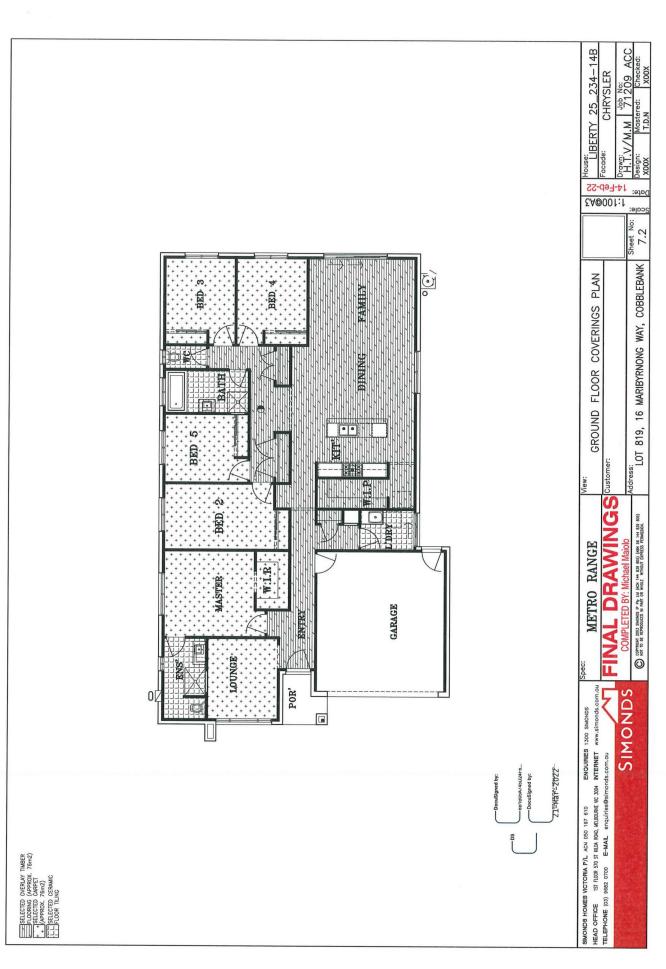

. Comprising of 5 generous sized bedrooms, master featuring walk in robe and En-suite. Open-plan living and dining area with another separate living area well-appointed kitchen boasting with natural light.

Moving outside the home there is ample space for outdoor

5 🛤 2 🚔 2 🚔

Jessica Cash 0450 499 446

Danielle Frew 0414 346 108

View : https://www.ypa.com.au/7525504