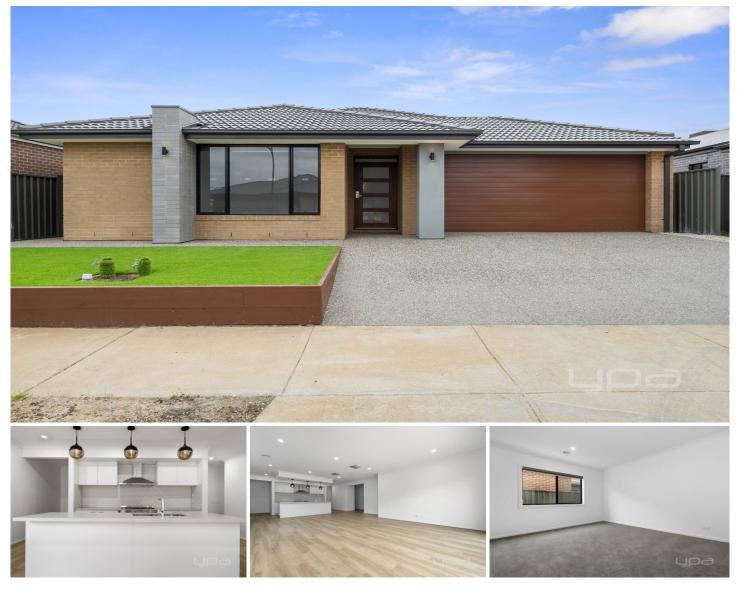

## 16 Maribyrnong Way Cobblebank VIC

. This low maintenance and well presented home, brand new home for your family home. Perfectly positioned in the growing estate, only walking distance to Cobblebank Village, proposed Hospital, Cobblebank Train Station, Sporting Stadium, Child care centres, public transport and just across from Strathtulloh School.

. With its charming façade and the clever floor plan this five-bedroom family home is ready for you to call home and set on the quietest of streets in the heart of ever-popular Cobblebank. Immediately impressive with a quality façade and low maintenances gardens this property leaves a lasting first impression.

. Comprising of 5 generous sized bedrooms, master featuring walk in robe and En-suite. Open-plan living and dining area with another separate living area well-appointed kitchen boasting with natural light.

Moving outside the home there is ample space for outdoor

5 🛤 2 🚔 2 🚔

Jessica Cash 0450 499 446

Danielle Frew 0414 346 108

View : https://www.ypa.com.au/7525504