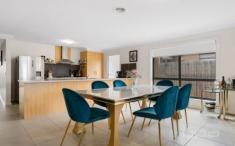

## 14 Bindley Crescent Weir Views VIC

- . Built to reflect the lifestyle values of today's families and perfectly placed in Melbourne's rising outer West, this property delivers enduring livability and the utmost in convenience.
- . Characterised by a large open plan living space, the home beautifully caters for shared moments, lively conversations and celebratory entertaining. Central to this concept is the timber toned kitchen featuring , 4 burner gas cooktops, dishwasher, and an extended breakfast bench.
- . Offering versatility and plenty of space for growing families are 4 robed bedrooms and 2 stylish bathrooms including a master appointed with a large walk-in robe and private ensuite
- . A well-equipped laundry, a separate water closet, ducted heating, and a York inverter, adds to the home's comfort level and practical appeal. Families will appreciate the large backyard complete with a paved entertaining area and a