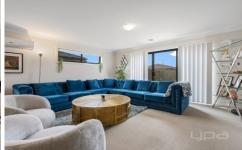

## 14 Bindley Crescent Weir Views VIC

- . Built to reflect the lifestyle values of today's families and perfectly placed in Melbourne's rising outer West, this property delivers enduring livability and the utmost in convenience.
- . Characterised by a large open plan living space, the home beautifully caters for shared moments, lively conversations and celebratory entertaining. Central to this concept is the timber toned kitchen featuring , 4 burner gas cooktops, dishwasher, and an extended breakfast bench.
- . Offering versatility and plenty of space for growing families are 4 robed bedrooms and 2 stylish bathrooms including a master appointed with a large walk-in robe and private ensuite
- . A well-equipped laundry, a separate water closet, ducted heating, and a York inverter, adds to the home's comfort level and practical appeal. Families will appreciate the large backyard complete with a paved entertaining area and a