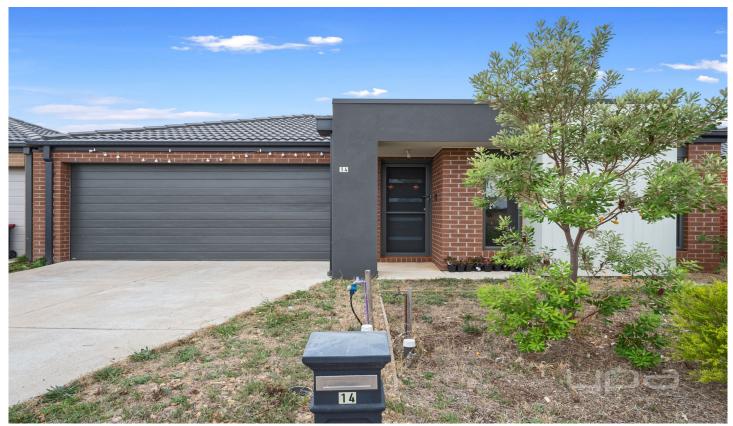

## 14 Bindley Crescent Weir Views VIC

- . Built to reflect the lifestyle values of today's families and perfectly placed in Melbourne's rising outer West, this property delivers enduring livability and the utmost in convenience.
- . Characterised by a large open plan living space, the home beautifully caters for shared moments, lively conversations and celebratory entertaining. Central to this concept is the timber toned kitchen featuring , 4 burner gas cooktops, dishwasher, and an extended breakfast bench.
- . Offering versatility and plenty of space for growing families are 4 robed bedrooms and 2 stylish bathrooms including a master appointed with a large walk-in robe and private ensuite
- . A well-equipped laundry, a separate water closet, ducted heating, and a York inverter, adds to the home's comfort level and practical appeal. Families will appreciate the large backyard complete with a paved entertaining area and a