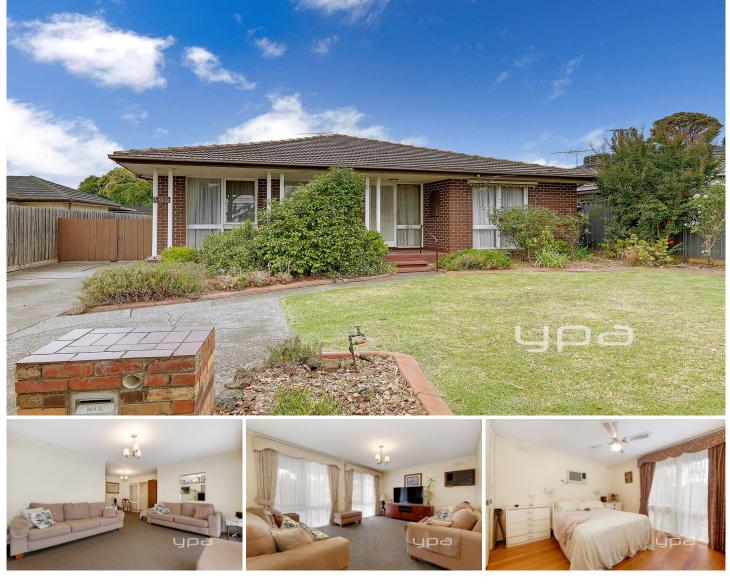

**103 Taylor Drive Gladstone Park VIC** 

?Offering 3 bedrooms, all with ceiling fans, master room with ample wardrobes and air-conditioning unit.

?Carpeted lounge and dining area with additional air-conditioning unit.

?Combined kitchen and meals with stovetop, wall oven, dishwasher and handy breakfast bench.

?Undercover area, ideal for large gatherings, alongside a beautiful fern garden and overlooking a lush private rear garden.

?Ducted heating, ceiling fan to meals area, central bathroom with bathtub and large laundry with adequate storage.

?Ample off street parking with gated access to the rear yard with useful garden shed

?Local bus transport on South Circular Road with routes to major suburbs, including 4km to both Broadmeadows Train Station and Airport West tram terminal, as well as 4km to 3 🛤 1 🚰 3 🚘