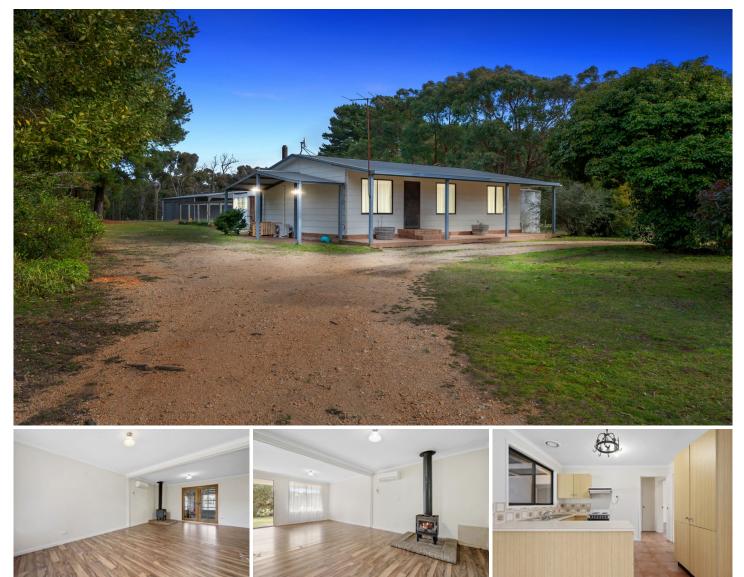

## **35 Short Road Smythesdale VIC**

Set amidst pristine natural bushland, this exceptional property offers a serene and secluded haven for those seeking tranquillity, while still being conveniently located just a short distance from Ballarat. The property boasts well-maintained cleared spaces that are suitable for various agricultural pursuits, making it an ideal choice for those with a penchant for rural living.

The charming two-bedroom or possible 3rd bedroom residence exudes warmth and invites you in with its floating timber floors and open-plan design. The freestanding wood fire and additional split system create a beautiful ambiance, while the large windows allow for breathtaking views of the surrounding landscape. Adding to its allure, the home features a spacious sunroom at the rear, offering options for further customization or expansion to accommodate additional sleeping arrangements or outdoor entertaining.

Complementing the main dwelling is a generous 11x9m