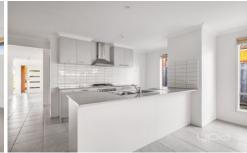

Offering: 4 bedrooms, main with ensuite and walk in robe, remainder of rooms with built in robes. Separate lounge room, kitchen with meals and family area. Central bathroom and laundry. Other features include, dishwasher, stainless steel appliances, ducted heating, split system, outdoor alfresco, double car garage with internal access and a great sized backyard. Inspection by appointment only.