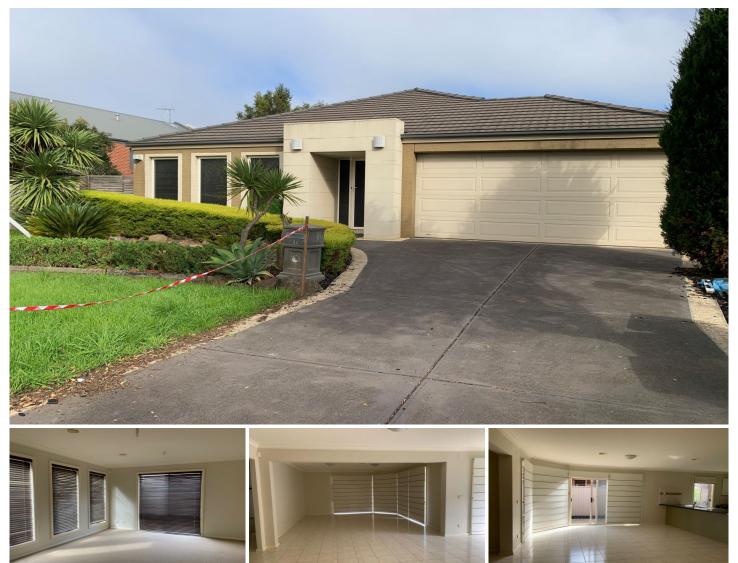

## **11 Mittagong Rise Craigieburn VIC**

You won't be disappointed once you inspect this beautifully built family home. Features including:

- Formal carpeted lounge
- Open plan kitchen/meals/family
- Stainless steel cooker and dishwasher
- Master bedroom with carpets, walk in robe and ensuite
- Remaining bedrooms with carpets and built in robes
- Central bathroom
- Spacious laundry

Extensive features include, ducted heating, outdoor entertaining alfresco area, perimeter gardens & an oversized double remote garage with internal entry.

It's also walking distance to parkland, primary & secondary schools, choice of bus routes, as well as easy access to