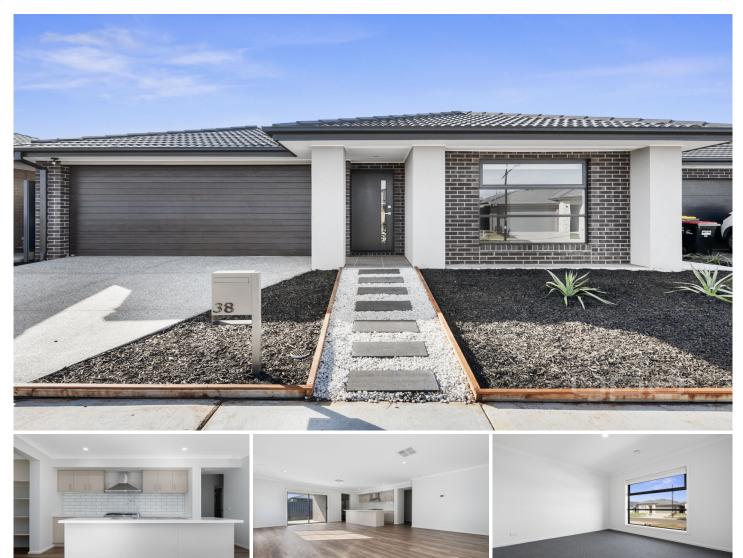

## 38 Feathertop Avenue Weir Views VIC

Situated in the popular Weir Views, Within close proximity to Opalia Plaza and a short drive to Woodgrove Shopping Centre. Situated 49kms from the CBD and within walking distance to public transport. this brand-new modern home with natural tones throughout is ready for you to call it home.

## Accommodation

- ? 4 Generous sized bedrooms
- ? Master with walk in robe and ensuite with his and hers vanities
- ? Remaining 3 rooms with built in robes.
- ? Central modern bathroom
- ? Open plan kitchen / family room
- ? 900mm gas appliances, including dishwasher, ample storage, Stone bench tops and walk in pantry. Features
- ? Gas ducted heating