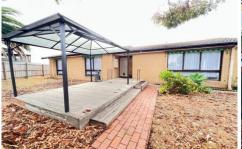

## **4 Lisbon Court KINGS PARK VIC**

Perfect Family Entertainer!

On offer is this amazing property situated in a fantastic spot in Kings Park on a massive size 663m2.

The classic brick home comprises three spacious bedrooms with robes, central bathroom, wooden floorboards, spacious living room and gas kitchen with plenty of pantry space. Other notable features are a split system, gas ducted heating, andalaundryroom.

DISCLAIMER: Every precaution has been taken to establish the accuracy of the above information but it does not constitute any representation by the landlord/ agent and agency.

3 📭 1 🖺 2 🗬

Land Size: 663 sqm