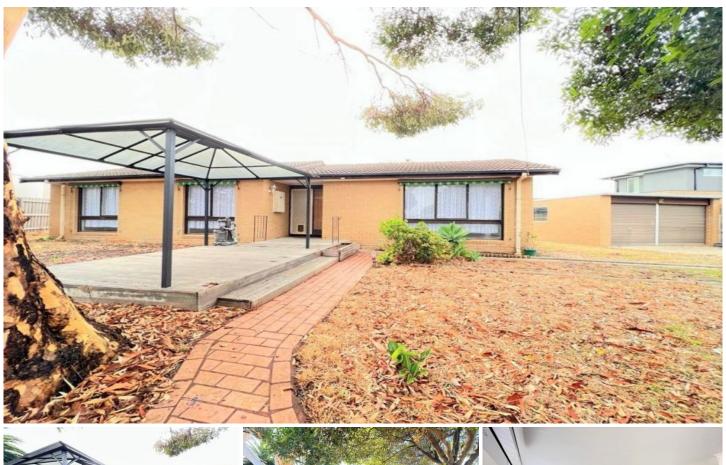

## **4 Lisbon Court KINGS PARK VIC**

Perfect Family Entertainer!

On offer is this amazing property situated in a fantastic spot in Kings Park on a massive size 663m2.

The classic brick home comprises three spacious bedrooms with robes, central bathroom, wooden floorboards, spacious living room and gas kitchen with plenty of pantry space. Other notable features are a split system, gas ducted heating, andalaundryroom.

DISCLAIMER: Every precaution has been taken to establish the accuracy of the above information but it does not constitute any representation by the landlord/ agent and agency.

3 📭 1 🖺 2 🗬

Land Size: 663 sqm