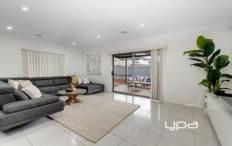

## 3 Greenrange Vista Roxburgh Park VIC

Step inside and be amazed with this beautiful property with size and style within the Arena Estate with parkland only minutes away. Offering 4 bedrooms, main with WIR and ensuite and remainder of bedrooms with BIRS. Formal lounge room, kitchen with meals and family area. Central bathroom with separate toilet and laundry. Other features include ducted heating, central cooling, double remote controlled doors with internal access and decked alfresco for entertaining. Within walking distance to local shops, park and public transport. Inspection by appointment only.