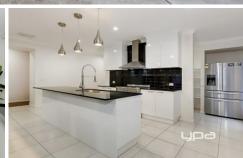

## 3 Greenrange Vista Roxburgh Park VIC

Step inside and be amazed with this beautiful property with size and style within the Arena Estate with parkland only minutes away. Offering 4 bedrooms, main with WIR and ensuite and remainder of bedrooms with BIRS. Formal lounge room, kitchen with meals and family area. Central bathroom with separate toilet and laundry. Other features include ducted heating, central cooling, double remote controlled doors with internal access and decked alfresco for entertaining. Within walking distance to local shops, park and public transport. Inspection by appointment only.