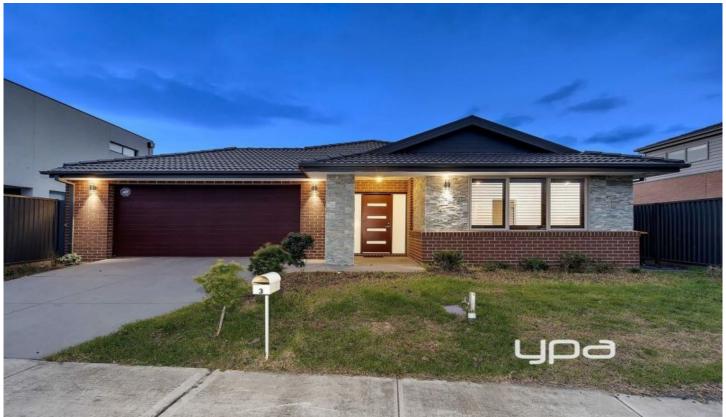

## 3 Greenrange Vista Roxburgh Park VIC

Step inside and be amazed with this beautiful property with size and style within the Arena Estate with parkland only minutes away. Offering 4 bedrooms, main with WIR and ensuite and remainder of bedrooms with BIRS. Formal lounge room, kitchen with meals and family area. Central bathroom with separate toilet and laundry. Other features include ducted heating, central cooling, double remote controlled doors with internal access and decked alfresco for entertaining. Within walking distance to local shops, park and public transport. Inspection by appointment only.