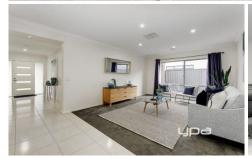

## 3 Greenrange Vista Roxburgh Park VIC

Step inside and be amazed with this beautiful property with size and style within the Arena Estate with parkland only minutes away. Offering 4 bedrooms, main with WIR and ensuite and remainder of bedrooms with BIRS. Formal lounge room, kitchen with meals and family area. Central bathroom with separate toilet and laundry. Other features include ducted heating, central cooling, double remote controlled doors with internal access and decked alfresco for entertaining. Within walking distance to local shops, park and public transport. Inspection by appointment only.