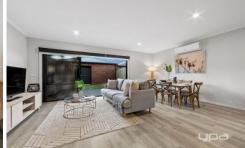

Comprising of a host of extras and upgrades not normally found in a home like this.

- ? Master bedroom showcases a walk-in wardrobe, balcony access and full ensuite with Caesar stone bench top and quality fittings plus and an oversized shower
- ? Additional two spacious bedrooms with built-in wardrobes
- ? Separate front formal lounge
- ? Upstairs study nook
- ? The kitchen is located perfectly to incorporate the meals