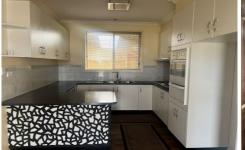

## 163 Community Hub Hillside VIC

Comprising of 4 generous sized bedrooms - master with ensuite and walk in robe, living room with polished floorboards, kitchen/meals with plenty of cupboard space and dishwasher, central main bathroom with separate toilet and laundry.